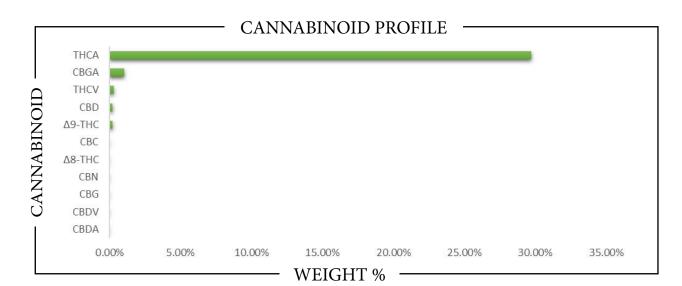

| CANNABINO                                                                          | D | W            | EIGHT %     |   |                | MG/G     |
|------------------------------------------------------------------------------------|---|--------------|-------------|---|----------------|----------|
| CBC                                                                                |   | <b>→</b>     | 0.0613      |   | <b>→</b>       | 0.613    |
| CBD                                                                                |   | <b>→</b>     | 0.2190      |   | <b>→</b>       | 2.190    |
| CBDA                                                                               |   | <b>→</b>     | ND          |   | <b>→</b>       | ND       |
| CBDV                                                                               |   | <b>→</b>     | ND          |   | <b>→</b>       | ND       |
| CBG                                                                                |   | <b>→</b>     | ND          |   | <b>→</b>       | ND       |
| CBGA                                                                               |   | <b>→</b>     | 1.0344      |   | <b>→</b>       | 10.344   |
| CBN                                                                                |   | <b>→</b>     | ND          |   | <b>→</b>       | ND       |
| $\Delta 8$ -THC                                                                    |   | <b>→</b>     | ND          |   | <b>→</b>       | ND       |
| Δ9-ΤΗС                                                                             |   | <b>→</b>     | 0.2179      |   | <b>→</b>       | 2.179    |
| THCA                                                                               |   | <b>→</b>     | 29.736      |   | <b>→</b>       | 297.36   |
| THCV                                                                               |   | <b></b>      | 0.3167      |   | <b>→</b>       | 3.167    |
| Total CBD                                                                          |   |              | 0.2190      |   | _              | 2.190    |
|                                                                                    |   | _            |             |   |                |          |
| Total CBG                                                                          |   | <b>→</b>     | 0.9072      |   | <b>→</b>       | 9.072    |
| Total THC                                                                          |   | <b>→</b>     | 26.296      |   | <b>→</b>       | 262.96   |
| Analysis Method: TP-POT-05                                                         |   | Prepared By: | BRB         |   | Analyzed By:   | BRB      |
| By HPLC-VWD<br>Total THC = $(0.877 \times THCA) + \Delta 9$ -THC                   |   | Prep Date:   | 4/7/2025    |   | Analysis Date: | 4/7/2025 |
| Total CBD = $(0.877 \times CBDA) + CBD$<br>Total CBG = $(0.877 \times CBGA) + CBG$ |   | Batch ID:    | APR0725A-PO | Γ | -              |          |